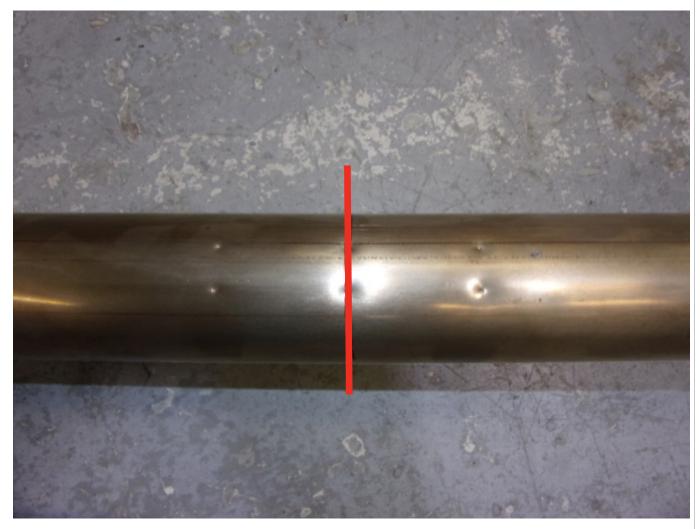

## **Cutting Instructions :**

To make it easier to cut the exhaust we reccomend removing it from the car. Find the 3 pairs of indents and use the middle pair to mark out the cutting line. Cut along the line and de-bur the edges. Re-fit the original GPF and fit the Scorpion GPF-back following the line diagram above. NOTE: If fitting at the same time as our GPF delete you won't need to cut the system.